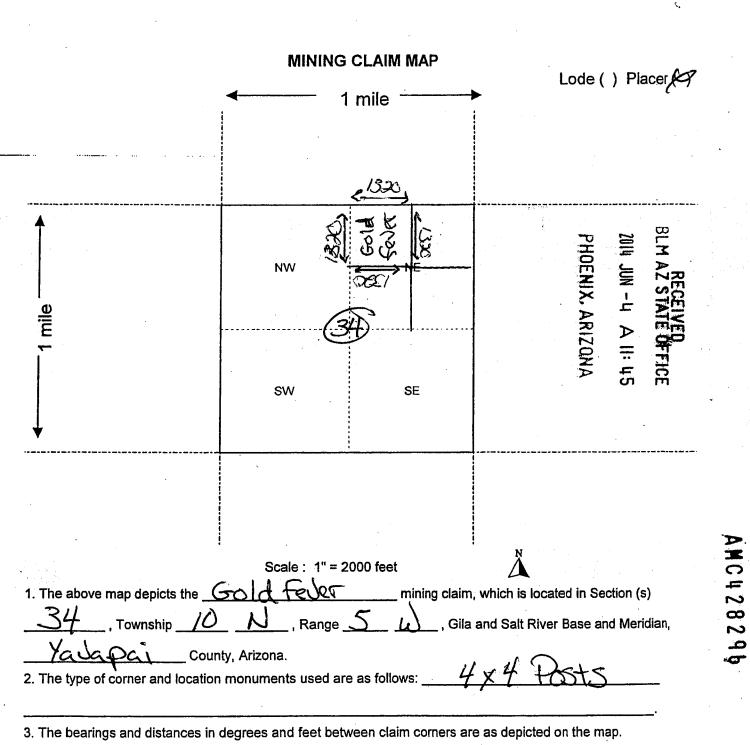

10

|                                                                             |                               | -0              | -                   | 1           |
|-----------------------------------------------------------------------------|-------------------------------|-----------------|---------------------|-------------|
| LOCATION NOTICE FOR PLACER MINING CLAIM                                     |                               | НО              | 104                 | 3           |
| NOTICE IS HEREBY GIVEN that the Gold Fever                                  | BLM                           | ENIX            | JUN - 4             | AZS         |
| Chris Nyhart whose current mailing<br>address is PO_ Box 1082               | Date<br>Stamp                 | HOENIX. ARIZONA | -ч А II: <b>4</b> 5 | TATE OFFICE |
| Emis, Texas 75120                                                           |                               | Þ               | τ.                  | ĥ           |
| The general course of this claim is North to the Sc                         | suth and it is situated       | in              |                     |             |
| Yauapai County, Arizona.                                                    |                               |                 |                     |             |
| This claim is $1320$ feet in length and $1320$                              |                               |                 |                     | ie          |
| location monument on which this location notice is posted approximate       | ely 1320_feet in a            | NE              | <del></del>         |             |
| direction to the N.E. end line and 1320 feet in a South                     |                               |                 |                     | line.       |
| This claim is marked by four monuments, one at each corner of the cla       | im.                           |                 |                     |             |
| The location monument on which this notice is posted is situate             | ed within Section $3^{\circ}$ | 1 то            | wnship              | 1           |
| 10 N , Range <u>5</u> W , Gila Salt River Base and Mer                      |                               |                 |                     |             |
| portions of the following legal subdivision(s) if located by legal subdivis | ion or the following qua      | rter sect       | ion (s)             | i -         |
| section (s), Township (s) and Range (s) The northwest                       | - Quarter of                  | = th            | ٩                   |             |
| Northeast Quarter of Sec. 34, 101500                                        |                               |                 |                     | ona.        |
| The locality of this claim with reference to some natural object            | or permanent monumer          | nt and a        | ddition             | al          |
| information (if any) concerning its locality are as follows:                | ion Mark                      | 205             |                     | _           |
|                                                                             |                               |                 |                     |             |
|                                                                             |                               | 1               |                     | <u> </u>    |
| DATED AND POSTED on the ground this $315$ day of Ma                         | × p. 20/4                     | 1               |                     |             |
| LOCATOR (S) Chris Nychart                                                   | forighan                      | el              |                     |             |
| 0                                                                           |                               |                 | m MCI<br>ed July 1  |             |